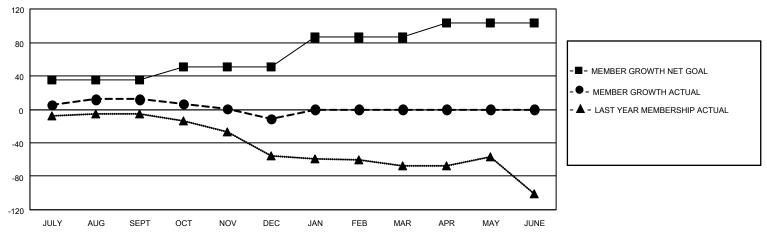

## GOALS AND ACTUAL MEMBERS CUMULATIVE

| DROPPED CLUBS: 0 |    | 20 CLUBS OF 53 ADDED 1 OR | GENDER DISTRIBUTION                 |                           |  |
|------------------|----|---------------------------|-------------------------------------|---------------------------|--|
|                  |    |                           |                                     | 924 (67.74%)              |  |
| DROPPED MEMBERS  |    |                           | FEMALE NON BINARY                   | 440 (32.26%)<br>0 (0.00%) |  |
| DECEASED         | 17 |                           | PREFER NOT TO ANSWER                | 0 (0.00%)                 |  |
| CLUB CANCELLED   | 0  | CLICK HERE FOR CUMULATIVE | TOTAL FAMILY UNIT MEMBERS 292       |                           |  |
| OTHER            | 52 | MEMBERSHIP DATA           |                                     |                           |  |
| TOTAL            | 69 |                           | FAMILY MEMBERS PAYING HALF DUES 150 |                           |  |
|                  |    |                           |                                     |                           |  |